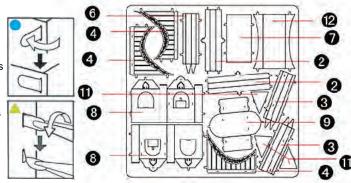

## Metal Sheet 1

How to secure pieces

For visible tabs; insert tab and bend 90 degrees

▲ For hidden tabs; insert tab and twist 90 degrees

SHARP EDGES AND FUNCTIONAL SHARP POINTS. DISPOSE OF METAL SHEETS AFTER PARTS HAVE BEEN REMOVED TO AVOID POSSIBLE INJURY.