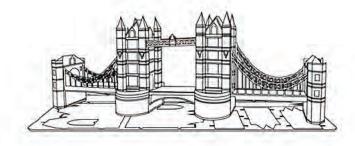

## 3D METAL ART Tower Bridge







## Metal Sheet 1



How to secure pieces

For visible tabs; insert tab and bend 90 degrees

▲ For hidden tabs; insert tab and twist 90 degrees







SHARP EDGES AND FUNCTIONAL SHARP POINTS. DISPOSE OF METAL SHEETS AFTER PARTS HAVE BEEN REMOVED TO AVOID POSSIBLE INJURY.





Imported and distributed by Smart Fox a brand of Koch Media.
Koch Media, Building 1230 Waterside, Arlington Business Park, Reading, RG7 4SA.
www.smartfoxgfiting.com supportsmartfox@kochmedia.com
Colours and contents may vary from those shown. Suitable for 14 years +.
Please retain this information for future reference.

## 3D METAL ART

## Big Ben







Metal sheet



into position scored lines

and then folded to

secure

For visible tabs; insert tab and bend 90 degrees

For hidden tabs; insert tab and twist 90