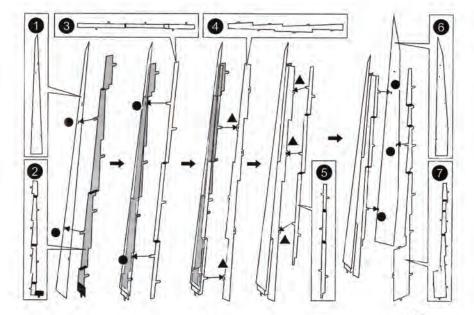

## Metal Sheet 1

How to secure pieces

For visible tabs; insert tab and bend 90 degrees

▲ For hidden tabs; insert tab and twist 90 degrees

SHARP EDGES AND FUNCTIONAL SHARP POINTS. DISPOSE OF METAL SHEETS AFTER PARTS HAVE BEEN REMOVED TO AVOID POSSIBLE INJURY.