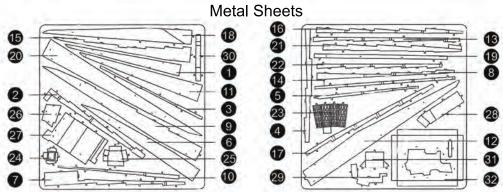

## Metal Sheet 1

How to secure pieces

For visible tabs; insert tab and bend 90 degrees

▲ For hidden tabs; insert tab and twist 90 degrees

SHARP EDGES AND FUNCTIONAL SHARP POINTS. DISPOSE OF METAL SHEETS AFTER PARTS HAVE BEEN REMOVED TO AVOID POSSIBLE INJURY.