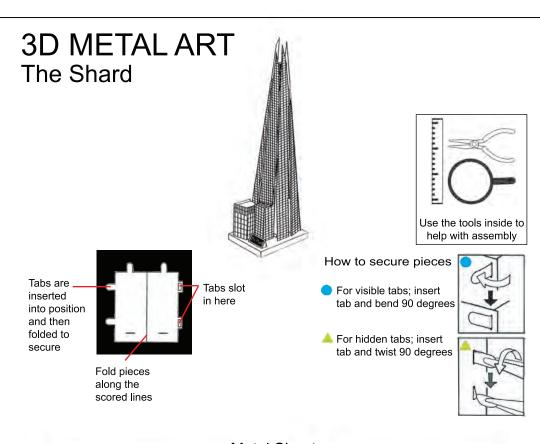

## 3D METAL ART

## Big Ben

Metal sheet

into position scored lines

and then folded to

secure

For visible tabs; insert tab and bend 90 degrees

For hidden tabs; insert tab and twist 90 degrees

Colours and contents may vary from those shown. Suitable for 14 years +.

Please retain this information for future reference.

SHARP EDGES AND FUNCTIONAL SHARP POINTS. DISPOSE OF METAL SHEETS AFTER PARTS HAVE BEEN REMOVED TO AVOID POSSIBLE INJURY.