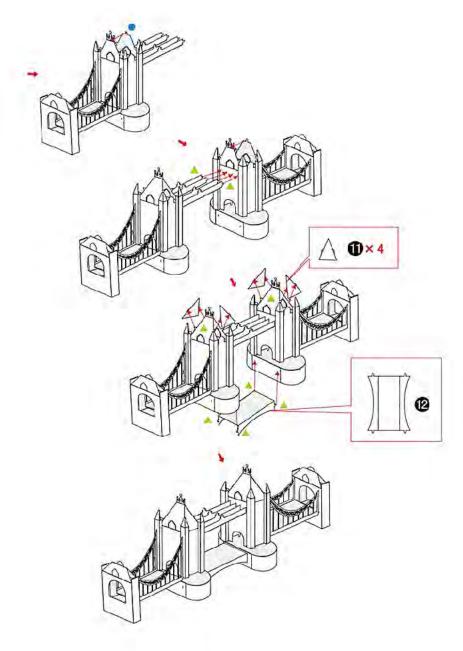

## Metal Sheet 1

How to secure pieces

For visible tabs; insert tab and bend 90 degrees

▲ For hidden tabs; insert tab and twist 90 degrees

SHARP EDGES AND FUNCTIONAL SHARP POINTS. DISPOSE OF METAL SHEETS AFTER PARTS HAVE BEEN REMOVED TO AVOID POSSIBLE INJURY.