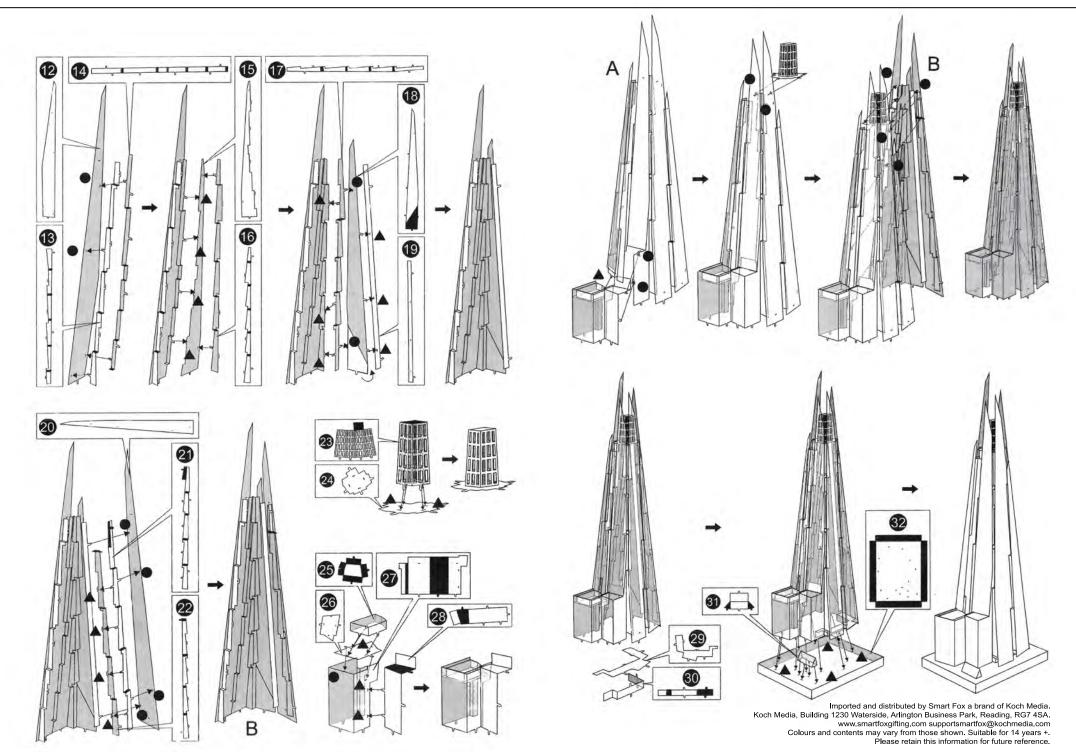

## Metal Sheet 1

How to secure pieces

For visible tabs; insert tab and bend 90 degrees

▲ For hidden tabs; insert tab and twist 90 degrees

SHARP EDGES AND FUNCTIONAL SHARP POINTS. DISPOSE OF METAL SHEETS AFTER PARTS HAVE BEEN REMOVED TO AVOID POSSIBLE INJURY.

Imported and distributed by Smart Fox a brand of Koch Media.
Koch Media, Building 1230 Waterside, Arlington Business Park, Reading, RG7 4SA.
www.smartfoxgfiting.com supportsmartfox@kochmedia.com
Colours and contents may vary from those shown. Suitable for 14 years +.
Please retain this information for future reference.