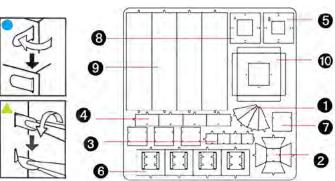

## Big Ben

Metal sheet

into position scored lines

and then folded to

secure

For visible tabs; insert tab and bend 90 degrees

For hidden tabs; insert tab and twist 90 degrees

Colours and contents may vary from those shown. Suitable for 14 years +.