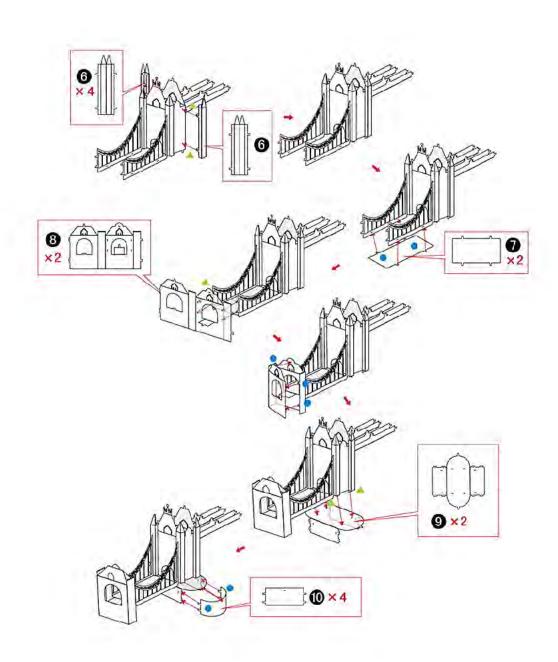

## Metal Sheet 1

How to secure pieces

For visible tabs; insert tab and bend 90 degrees

▲ For hidden tabs; insert tab and twist 90 degrees

SHARP EDGES AND FUNCTIONAL SHARP POINTS. DISPOSE OF METAL SHEETS AFTER PARTS HAVE BEEN REMOVED TO AVOID POSSIBLE INJURY.