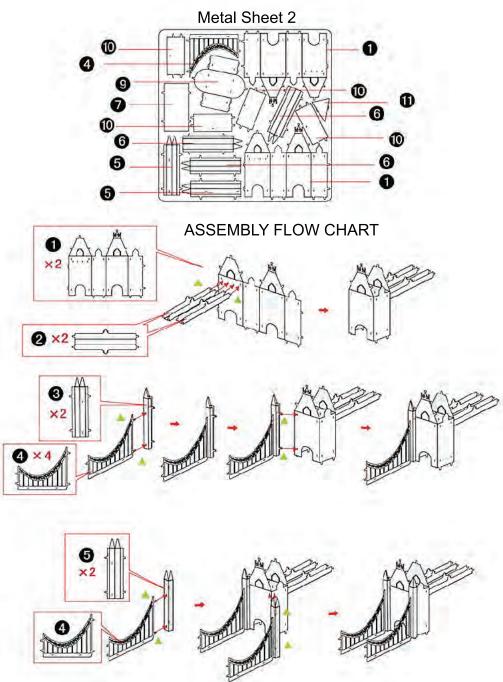

## Metal Sheet 1

How to secure pieces

For visible tabs; insert tab and bend 90 degrees

▲ For hidden tabs; insert tab and twist 90 degrees

SHARP EDGES AND FUNCTIONAL SHARP POINTS. DISPOSE OF METAL SHEETS AFTER PARTS HAVE BEEN REMOVED TO AVOID POSSIBLE INJURY.