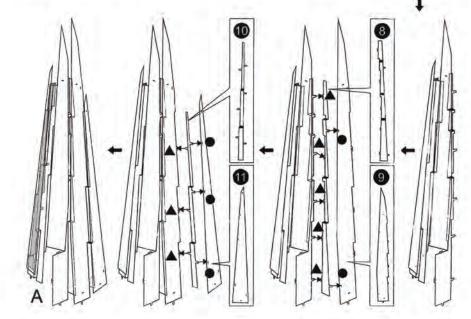

## Metal Sheet 1

How to secure pieces

For visible tabs; insert tab and bend 90 degrees

▲ For hidden tabs; insert tab and twist 90 degrees

SHARP EDGES AND FUNCTIONAL SHARP POINTS. DISPOSE OF METAL SHEETS AFTER PARTS HAVE BEEN REMOVED TO AVOID POSSIBLE INJURY.