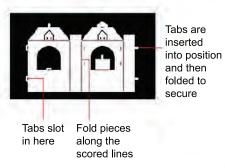

## Metal Sheet 1

How to secure pieces

For visible tabs; insert tab and bend 90 degrees

▲ For hidden tabs; insert tab and twist 90 degrees

SHARP EDGES AND FUNCTIONAL SHARP POINTS. DISPOSE OF METAL SHEETS AFTER PARTS HAVE BEEN REMOVED TO AVOID POSSIBLE INJURY.