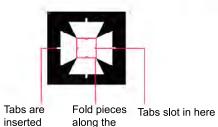

## Big Ben

Metal sheet

into position scored lines

and then folded to

secure

For visible tabs; insert tab and bend 90 degrees

For hidden tabs; insert tab and twist 90 degrees

Colours and contents may vary from those shown. Suitable for 14 years +.